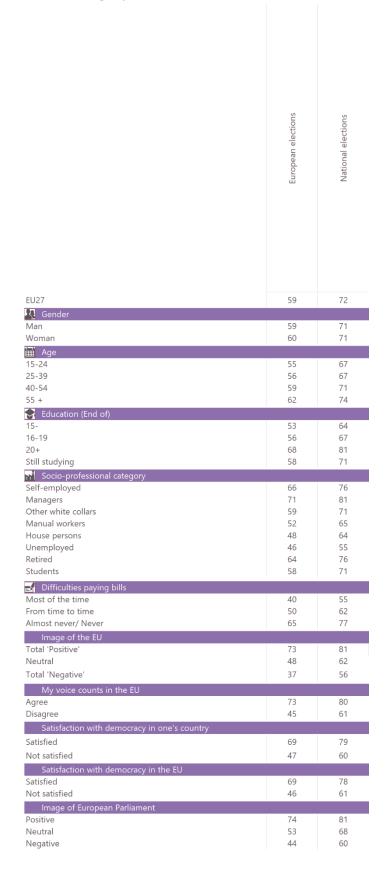

| 69                           | 40                        | 29                 | 25                                      |
| 5                                                             |                              | -                         | -                  | -                                       |

QA19ab Please tell how important or not it is for you personally to vote in [European elections or elections in (OUR COUNTRY)]. Please use a scale from 1 to 10, when 1 means that voting is something that has no importance at all for you, and 10 means that voting is something you consider essential or that is a key duty for you as a citizen. The remaining numbers indicates something in between these two positions.

Total 'High importance' (% - EU)



QA20 If the next European Parliament elections were to be held next week, how likely would you vote in these elections? Please use a scale from 1 to 10, where '1' means "not at all likely" and '10' means "very likely".
(% - EU)

| (% - EU)                                 |                          |                       |                       |                                    |                                    |            |
|------------------------------------------|--------------------------|-----------------------|-----------------------|------------------------------------|------------------------------------|------------|
|                                          | Total 'Not Likely' (1-4) | Total 'Neutral' (5-6) | Total 'Likely' (7-10) | Not eligible to vote (SPONTANEOUS)